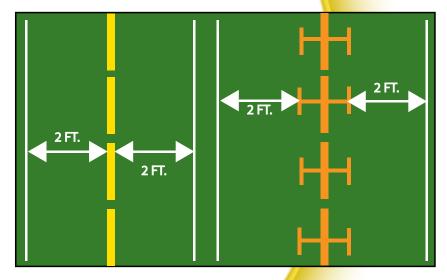

Dig with care -

The paint and/or flags placed by utility companies indicate the approximate location of their facilities, which may be anywhere within a two foot tolerance zone on either side of the marks.