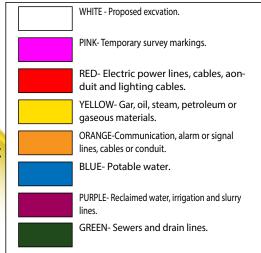

The utility companies will use colored flags or paint to indicate underground lines

and their approximate locations. To help them out, mark your proposed area with white paint or white flags.

Wait two full days -